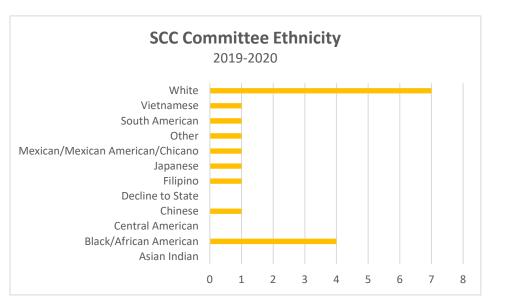

| Committee Ethnicity             | Total |
|---------------------------------|-------|
| Asian Indian                    | 0     |
| Black/African American          | 4     |
| Central American                | 0     |
| Chinese                         | 1     |
| Decline to State                | 0     |
| Filipino                        | 1     |
| Japanese                        | 1     |
| Mexican/Mexican American/Chican | : 1   |
| Other                           | 1     |
| South American                  | 1     |
| Vietnamese                      | 1     |
| White                           | 7     |