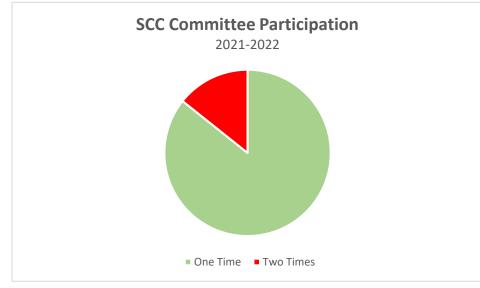

| Committee Participation | Total |
|-------------------------|-------|
| One Time                | 12    |
| Two Times               | 2     |