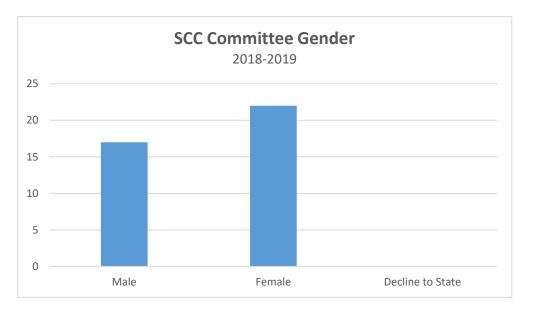

| Committee Hispanic/Latino | Total |
|---------------------------|-------|
| No                        | 32    |
| Yes                       | 6     |
| Declined to State         | 1     |

| Committee Gender | Total |
|------------------|-------|
| Male             | 17    |
| Female           | 22    |
| Decline to State | 0     |

| Committee Participation | Total |
|-------------------------|-------|
| One Time                | 4     |
| Two Times               | 20    |
| Three Times             | 9     |
| Four Times              | 2     |
| Five Times              | 2     |
| Six Times               | 1     |
| Seven Times             | 0     |
| Eight Times             | 1     |
|                         |       |