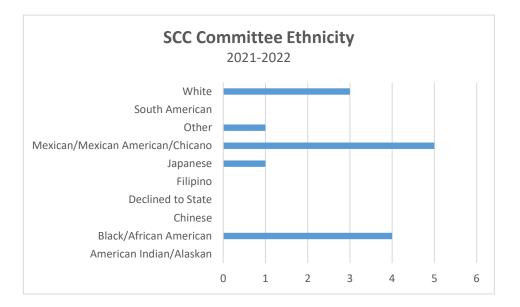

| Committee Ethnicity              | Total |
|----------------------------------|-------|
| American Indian/Alaskan          | 0     |
| Black/African American           | 4     |
| Chinese                          | 0     |
| Declined to State                | 0     |
| Filipino                         | 0     |
| Japanese                         | 1     |
| Mexican/Mexican American/Chicano | 5     |
| Other                            | 1     |
| South American                   | 0     |
| White                            | 3     |