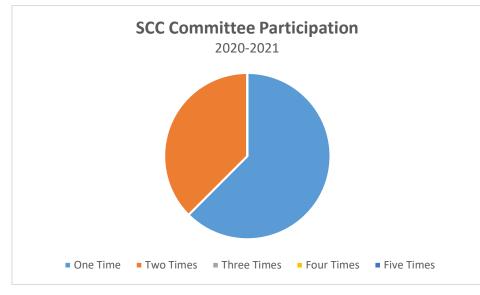

| Committee Participation | Total |
|-------------------------|-------|
| One Time                | 5     |
| Two Times               | 3     |
| Three Times             | 0     |
| Four Times              | 0     |
| Five Times              | 0     |