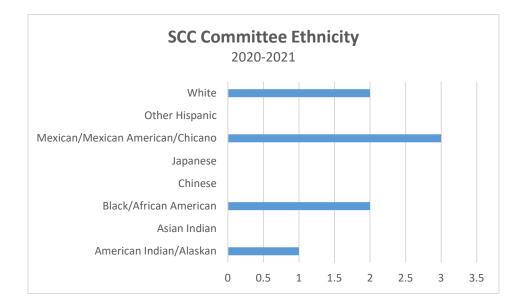

| Committee Ethnicity              | Total |
|----------------------------------|-------|
| American Indian/Alaskan          | 1     |
| Asian Indian                     | 0     |
| Black/African American           | 2     |
| Chinese                          | 0     |
| Japanese                         | 0     |
| Mexican/Mexican American/Chicano | 3     |
| Other Hispanic                   | 0     |
| White                            | 2     |