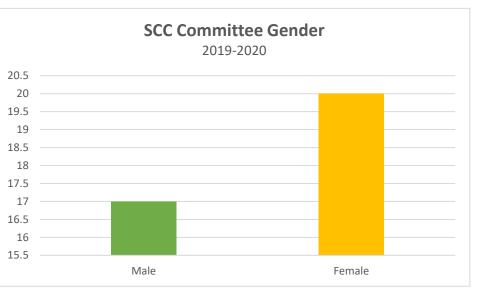

| Committee Hispanic/Latino | Total |
|---------------------------|-------|
| No                        | 35    |
| Yes                       | 2     |

| Committee Gender | Total |
|------------------|-------|
| Male             | 17    |
| Female           | 20    |