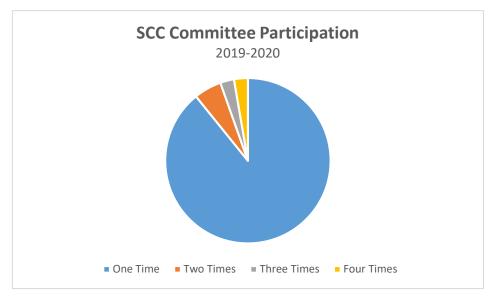

| Committee Participation | Total |
|-------------------------|-------|
| One Time                | 33    |
| Two Times               | 2     |
| Three Times             | 1     |
| Four Times              | 1     |