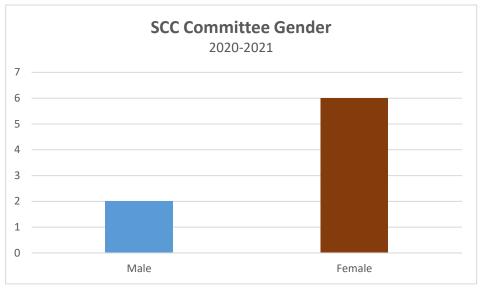

| Committee Hispanic/Latino | Total |
|---------------------------|-------|
| No                        | 5     |
| Yes                       | 3     |

| Committee Gender | Total |
|------------------|-------|
| Male             | 2     |
| Female           | 6     |