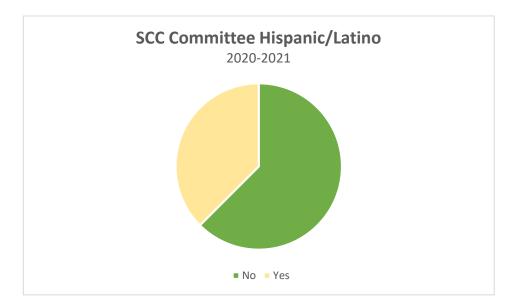

| Committee Hispanic/Latino | Total |
|---------------------------|-------|
| No                        | 5     |
| Yes                       | 3     |

| Committee Gender | Total |
|------------------|-------|
| Male             | 2     |
| Female           | 6     |