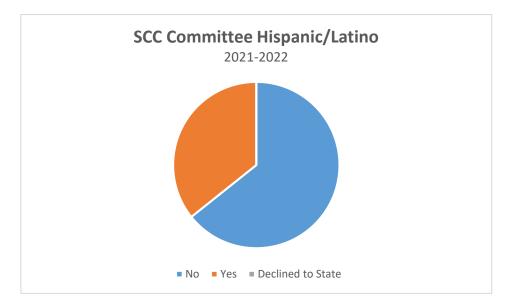

| Committee Hispanic/Latino | Total |
|---------------------------|-------|
| No                        | 9     |
| Yes                       | 5     |
| Declined to State         | 0     |

| Committee Gender  | Total |
|-------------------|-------|
| Male              | 6     |
| Female            | 8     |
| Declined to State | 0     |