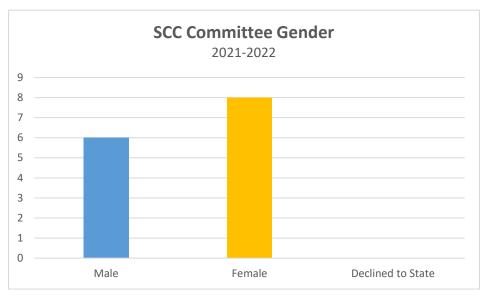

| Committee Hispanic/Latino | Total |
|---------------------------|-------|
| No                        | 9     |
| Yes                       | 5     |
| Declined to State         | 0     |

| Committee Gender  | Total |
|-------------------|-------|
| Male              | 6     |
| Female            | 8     |
| Declined to State | 0     |