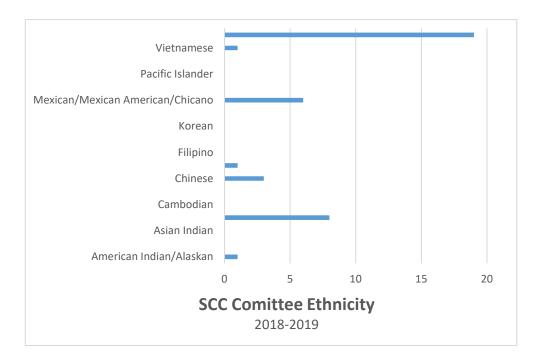

| Committee Ethnicity          | Total   |
|------------------------------|---------|
| American Indian/Alaskan      | 1       |
| Asian                        | 0       |
| Asian Indian                 | 0       |
| Black/African American       | 8       |
| Cambodian                    | 0       |
| Central American             | 0       |
| Chinese                      | 3       |
| Declined to State            | 1       |
| Filipino                     | 0       |
| Japanese                     | 0       |
| Korean                       | 0       |
| Laotian                      | 0       |
| Mexican/Mexican American/Chi | icano 6 |
| Other                        | 0       |
| Pacific Islander             | 0       |
| South American               | 0       |
| Vietnamese                   | 1       |
| White                        | 19      |