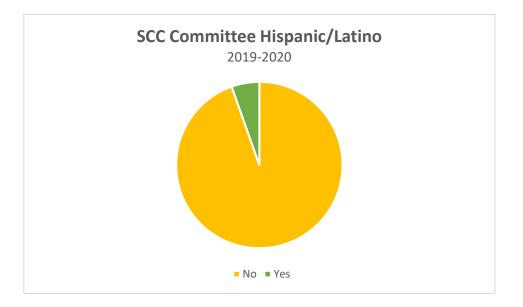

| Committee Hispanic/Latino | Total |
|---------------------------|-------|
| No                        | 35    |
| Yes                       | 2     |

| Committee Gender | Total |
|------------------|-------|
| Male             | 17    |
| Female           | 20    |