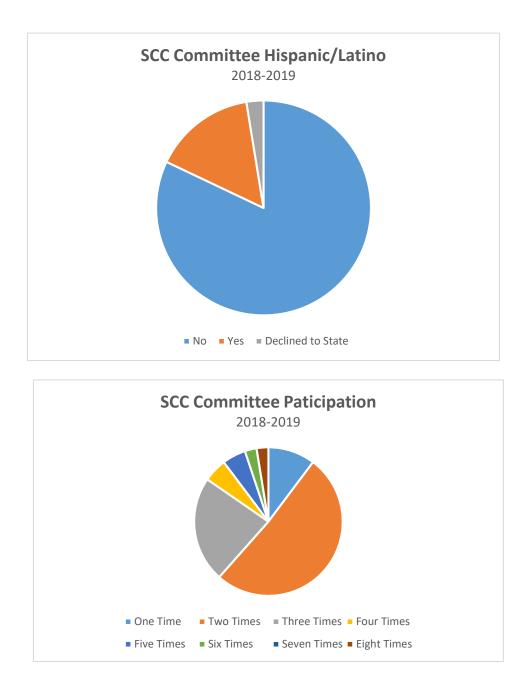

| Committee Hispanic/Latino | Total |
|---------------------------|-------|
| No                        | 32    |
| Yes                       | 6     |
| Declined to State         | 1     |

| Committee Gender | Total |
|------------------|-------|
| Male             | 17    |
| Female           | 22    |
| Decline to State | 0     |

| Committee Participation | Total |
|-------------------------|-------|
| One Time                | 4     |
| Two Times               | 20    |
| Three Times             | 9     |
| Four Times              | 2     |
| Five Times              | 2     |
| Six Times               | 1     |
| Seven Times             | 0     |
| Eight Times             | 1     |
|                         |       |