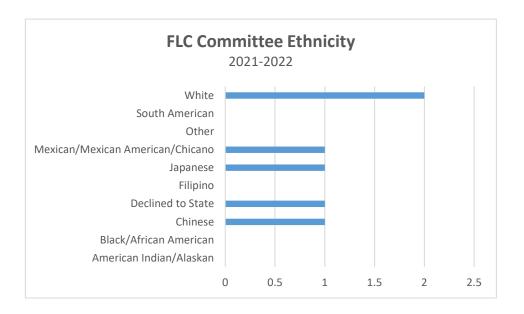

| Committee Ethnicity              | Total |
|----------------------------------|-------|
| American Indian/Alaskan          | 0     |
| Black/African American           | 0     |
| Chinese                          | 1     |
| Declined to State                | 1     |
| Filipino                         | 0     |
| Japanese                         | 1     |
| Mexican/Mexican American/Chicano | 1     |
| Other                            | 0     |
| South American                   | 0     |
| White                            | 2     |