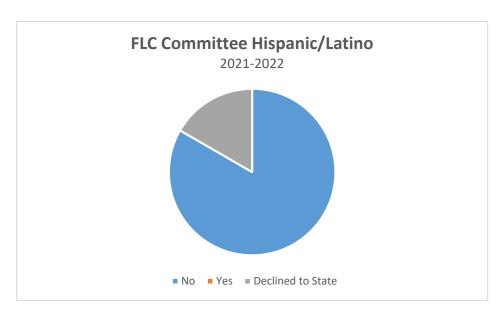

| Committee Hispanic/Latino | Total |
|---------------------------|-------|
| No                        | 5     |
| Yes                       | 0     |
| Declined to State         | 1     |

| Committee Gender  | Total |
|-------------------|-------|
| Male              | 3     |
| Female            | 2     |
| Declined to State | 1     |