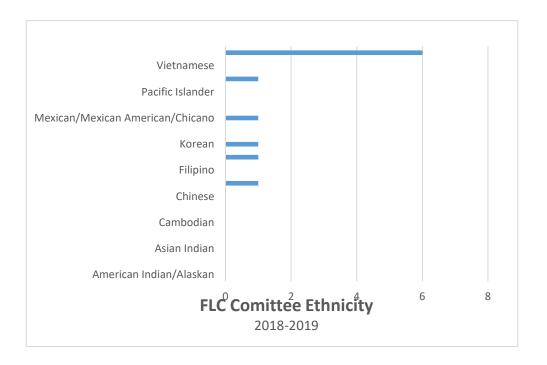

| Committee Ethnicity              | Total |
|----------------------------------|-------|
| American Indian/Alaskan          | 0     |
| Black/African American           | 0     |
| Chinese                          | 1     |
| Declined to State                | 1     |
| Filipino                         | 0     |
| Japanese                         | 1     |
| Mexican/Mexican American/Chicano | 1     |
| Other                            | 0     |
| South American                   | 0     |
| White                            | 2     |