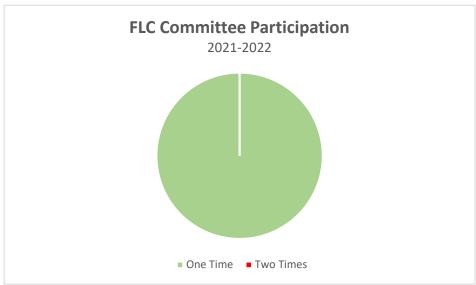

| Committee Participation | Total |
|-------------------------|-------|
| One Time                | 6     |
| Two Times               | 0     |