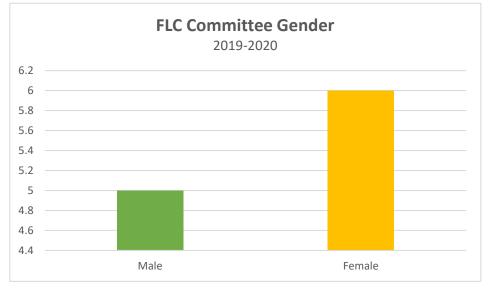

| Committee Hispanic/Latino | Total |
|---------------------------|-------|
| No                        | 10    |
| Yes                       | 1     |

| Committee Gender | Total |
|------------------|-------|
| Male             | 5     |
| Female           | 6     |