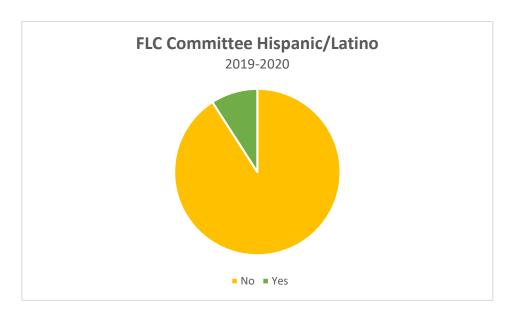

| Committee Hispanic/Latino | Total |
|---------------------------|-------|
| No                        | 10    |
| Yes                       | 1     |

| Committee Gender | Total |
|------------------|-------|
| Male             | 5     |
| Female           | 6     |