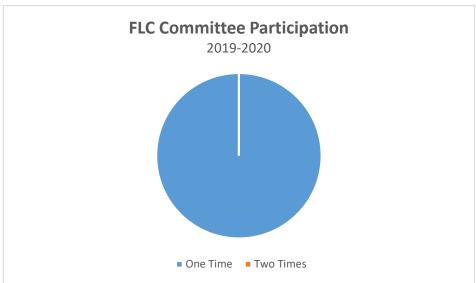

| <b>Committee Participation</b> | Total |
|--------------------------------|-------|
| One Time                       | 11    |
| Two Times                      | 0     |
| Three Times                    | 0     |
| Four Times                     | 0     |