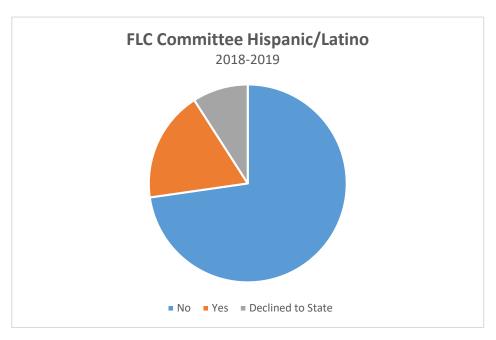

| Committee Hispanic/Latino | Total |
|---------------------------|-------|
| No                        | 5     |
| Yes                       | 0     |
| Declined to State         | 1     |

| Committee Gender  | Total |
|-------------------|-------|
| Male              | 3     |
| Female            | 2     |
| Declined to State | 1     |