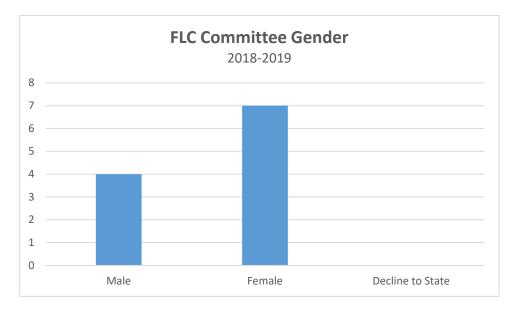

| Committee Hispanic/Latino | Total |
|---------------------------|-------|
| No                        | 5     |
| Yes                       | 0     |
| Declined to State         | 1     |

| Committee Gender  | Total |
|-------------------|-------|
| Male              | 3     |
| Female            | 2     |
| Declined to State | 1     |