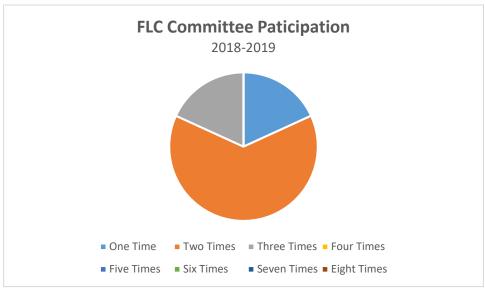

| Committee Participation | Total |
|-------------------------|-------|
| One Time                | 6     |
| Two Times               | 0     |