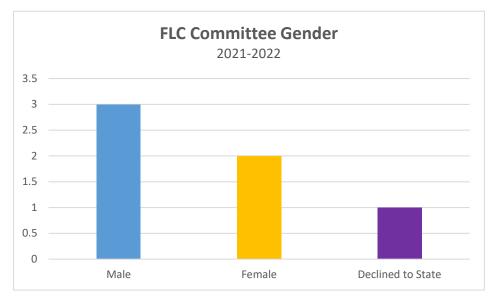

| Committee Hispanic/Latino | Total |
|---------------------------|-------|
| No                        | 5     |
| Yes                       | 0     |
| Declined to State         | 1     |

| Committee Gender  | Total |
|-------------------|-------|
| Male              | 3     |
| Female            | 2     |
| Declined to State | 1     |