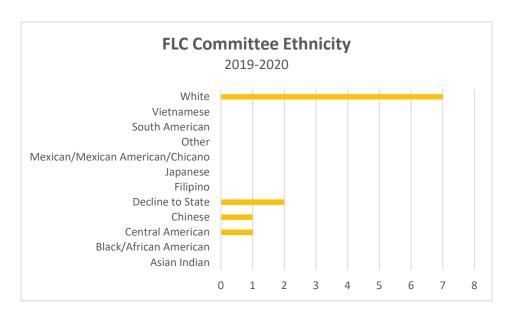

| Committee Ethnicity              | Total |
|----------------------------------|-------|
| Asian Indian                     | 0     |
| Black/African American           | 0     |
| Central American                 | 1     |
| Chinese                          | 1     |
| Decline to State                 | 2     |
| Filipino                         | 0     |
| Japanese                         | 0     |
| Mexican/Mexican American/Chicano | 0     |
| Other                            | 0     |
| South American                   | 0     |
| Vietnamese                       | 0     |
| White                            | 7     |