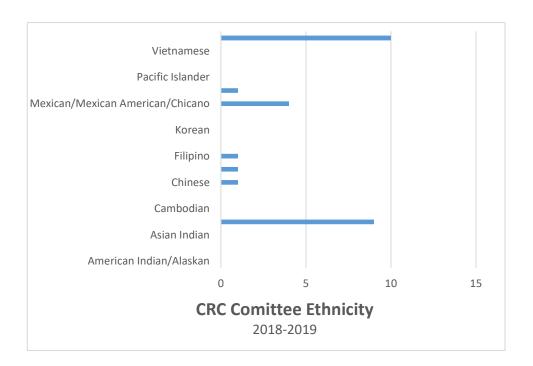

| Committee Ethnicity              | Total |
|----------------------------------|-------|
| American Indian/Alaskan          | 0     |
| Asian                            | 0     |
| Asian Indian                     | 0     |
| Black/African American           | 9     |
| Cambodian                        | 0     |
| Central American                 | 0     |
| Chinese                          | 1     |
| Declined to State                | 1     |
| Filipino                         | 1     |
| Japanese                         | 0     |
| Korean                           | 0     |
| Laotian                          | 0     |
| Mexican/Mexican American/Chicano | 4     |
| Other                            | 1     |
| Pacific Islander                 | 0     |
| South American                   | 0     |
| Vietnamese                       | 0     |
| White                            | 10    |