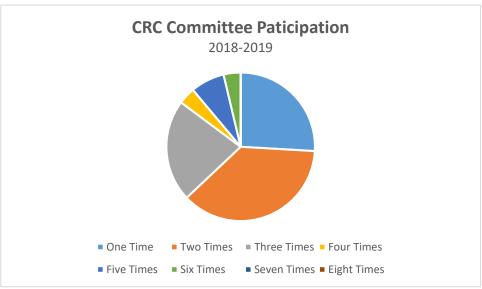

| Committee Participation | Total |
|-------------------------|-------|
| One Time                | 7     |
| Two Times               | 10    |
| Three Times             | 6     |
| Four Times              | 1     |
| Five Times              | 2     |
| Six Times               | 1     |
| Seven Times             | 0     |
| Eight Times             | 0     |