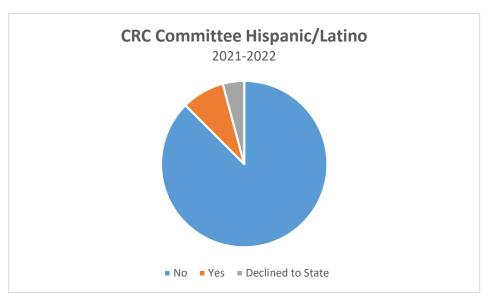

| Committee Hispanic/Latino | Total |
|---------------------------|-------|
| No                        | 21    |
| Yes                       | 2     |
| Declined to State         | 1     |

| Committee Gender  | Total |
|-------------------|-------|
| Male              | 14    |
| Female            | 9     |
| Declined to State | 1     |