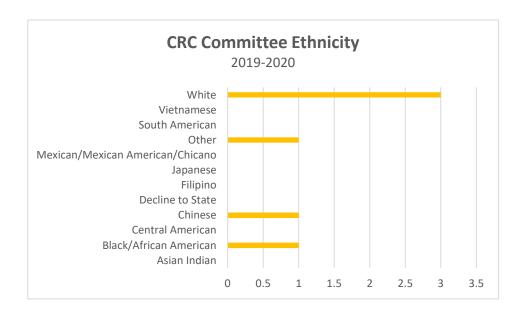

| Committee Ethnicity              | Total |
|----------------------------------|-------|
| Asian Indian                     | 0     |
| Black/African American           | 1     |
| Central American                 | 0     |
| Chinese                          | 1     |
| Decline to State                 | 0     |
| Filipino                         | 0     |
| Japanese                         | 0     |
| Mexican/Mexican American/Chicano | 0     |
| Other                            | 1     |
| South American                   | 0     |
| Vietnamese                       | 0     |
| White                            | 3     |