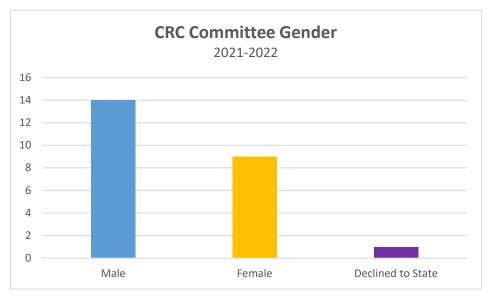

| Committee Hispanic/Latino | Total |
|---------------------------|-------|
| No                        | 21    |
| Yes                       | 2     |
| Declined to State         | 1     |

| Committee Gender  | Total |
|-------------------|-------|
| Male              | 14    |
| Female            | 9     |
| Declined to State | 1     |