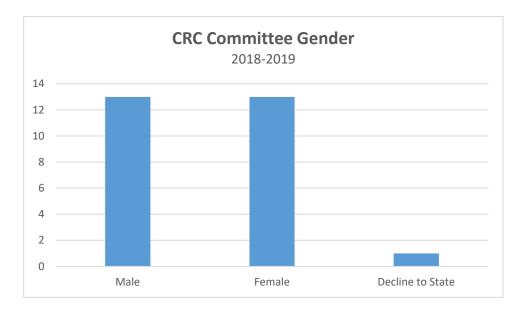

| Committee Hispanic/Latino | Total |
|---------------------------|-------|
| No                        | 22    |
| Yes                       | 4     |
| Declined to State         | 1     |

| <b>Committee Gender</b> | Total |
|-------------------------|-------|
| Male                    | 13    |
| Female                  | 13    |
| Decline to State        | 1     |