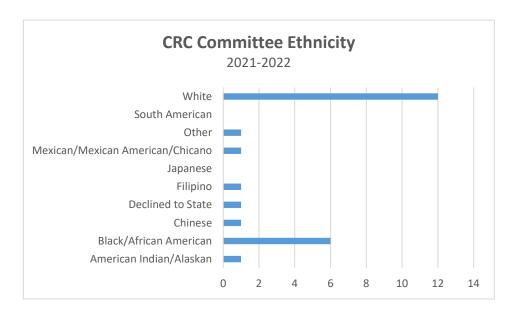

| Committee Ethnicity              | Total |
|----------------------------------|-------|
| American Indian/Alaskan          | 1     |
| Black/African American           | 6     |
| Chinese                          | 1     |
| Declined to State                | 1     |
| Filipino                         | 1     |
| Japanese                         | 0     |
| Mexican/Mexican American/Chicano | 1     |
| Other                            | 1     |
| South American                   | 0     |
| White                            | 12    |