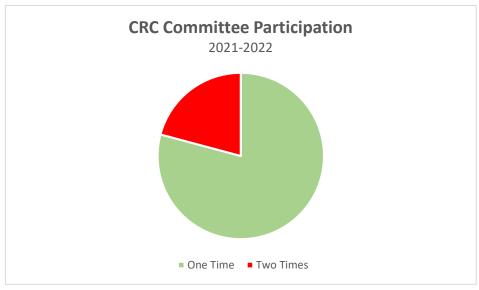

| Committee Participation | Total |
|-------------------------|-------|
| One Time                | 19    |
| Two Times               | 5     |