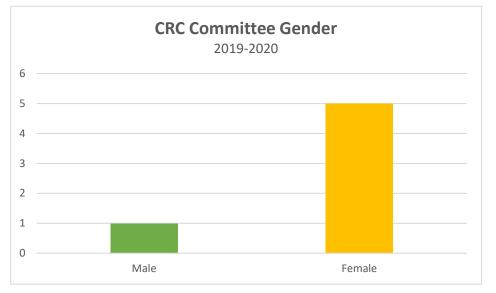

| Committee Hispanic/Latino | Total |
|---------------------------|-------|
| No                        | 5     |
| Yes                       | 1     |

| Committee Gender | Total |
|------------------|-------|
| Male             | 1     |
| Female           | 5     |