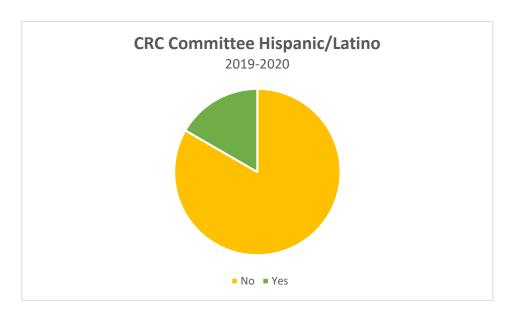

| Committee Hispanic/Latino | Total |
|---------------------------|-------|
| No                        | 5     |
| Yes                       | 1     |

| Committee Gender | Total |
|------------------|-------|
| Male             | 1     |
| Female           | 5     |