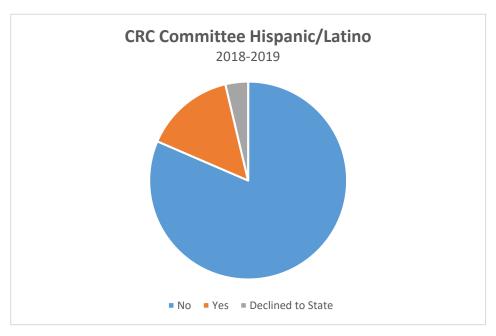

| Committee Hispanic/Latino | Total |
|---------------------------|-------|
| No                        | 22    |
| Yes                       | 4     |
| Declined to State         | 1     |

| <b>Committee Gender</b> | Total |
|-------------------------|-------|
| Male                    | 13    |
| Female                  | 13    |
| Decline to State        | 1     |