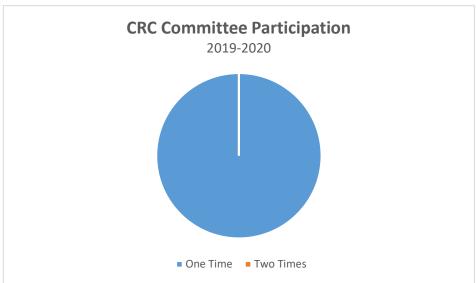

| <b>Committee Participation</b> | Total |
|--------------------------------|-------|
| One Time                       | 6     |
| Two Times                      | 0     |
| Three Times                    | 0     |
| Four Times                     | 0     |